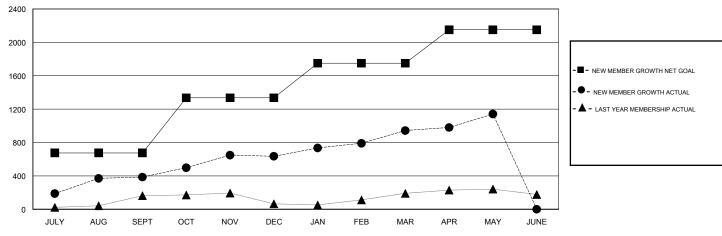

### GOALS AND ACTUAL MEMBERS CUMULATIVE

| DROPPED CLUBS: 2  DROPPED MEMBERS |     | 123 CLUBS OF 139 ADDED 1 OR MORE<br>NEW MEMBERS | GENDER DISTRI<br>MALE<br>FEMALE    | BUTION<br>4,327 (84.94%)<br>767 (15.06%) |       |  |
|-----------------------------------|-----|-------------------------------------------------|------------------------------------|------------------------------------------|-------|--|
| DECEASED                          | 8   | CLICK HERE FOR CUMULATIVE                       | TOTAL FAMILY UNIT MEMBERS          |                                          | 1,349 |  |
| CLUB CANCELLED                    | 50  | MEMBERSHIP DATA                                 | FAMILY MEMBERS PAYING HALF<br>DUES |                                          | 700   |  |
| OTHER                             | 329 |                                                 |                                    |                                          | 700   |  |
| TOTAL                             | 387 |                                                 |                                    |                                          |       |  |

# GMT: Mahesh Pasqual LOCATION INDIA GMT CA

| Clubs         |               |             |               | Members               |                                                                |                                                              |                                                    |  |
|---------------|---------------|-------------|---------------|-----------------------|----------------------------------------------------------------|--------------------------------------------------------------|----------------------------------------------------|--|
|               | RESULTS FOR   | R 2016-2017 |               | RESULTS FOR 2016-2017 |                                                                |                                                              |                                                    |  |
| QUARTER       | NEW CLUB GOAL | NEW CLUBS   | DROPPED CLUBS | QUARTER               | NEW MEMBER GROWTH<br>NET GOAL (not reinstated<br>or transfers) | NEW MEMBER<br>GROWTH ACTUAL (not<br>reinstated or transfers) | DROPPED<br>MEMBERS ACTUAL<br>(including transfers) |  |
| JULY/AUG/SEPT | 6             | 3           | 0             | JULY/AUG/SEPT         | 675                                                            | 472                                                          | 86                                                 |  |
| OCT/NOV/DEC   | 6             | 4           | 1             | OCT/NOV/DEC           | 660                                                            | 349                                                          | 100                                                |  |
| JAN/FEB/MAR   | 4             | 9           | 1             | JAN/FEB/MAR           | 415                                                            | 411                                                          | 103                                                |  |
| APR/MAY/JUNE  | 4             | 5           | 0             | APR/MAY/JUNE          | 400                                                            | 296                                                          | 98                                                 |  |