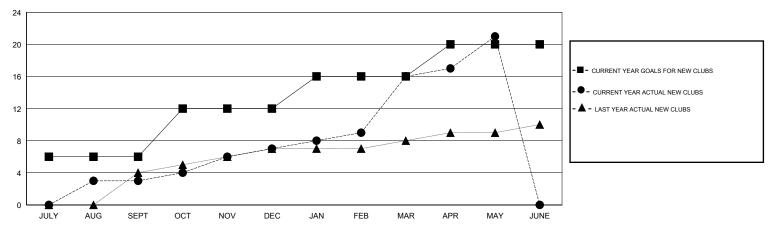

#### GOALS AND ACTUAL NEW CLUBS CUMULATIVE

# GMT: Mahesh Pasqual LOCATION INDIA GMT CA

| Clubs         |               |             |               | Members               |                                                                |                                                              |                                                    |  |
|---------------|---------------|-------------|---------------|-----------------------|----------------------------------------------------------------|--------------------------------------------------------------|----------------------------------------------------|--|
|               | RESULTS FOR   | R 2016-2017 |               | RESULTS FOR 2016-2017 |                                                                |                                                              |                                                    |  |
| QUARTER       | NEW CLUB GOAL | NEW CLUBS   | DROPPED CLUBS | QUARTER               | NEW MEMBER GROWTH<br>NET GOAL (not reinstated<br>or transfers) | NEW MEMBER<br>GROWTH ACTUAL (not<br>reinstated or transfers) | DROPPED<br>MEMBERS ACTUAL<br>(including transfers) |  |
| JULY/AUG/SEPT | 6             | 3           | 0             | JULY/AUG/SEPT         | 675                                                            | 472                                                          | 86                                                 |  |
| OCT/NOV/DEC   | 6             | 4           | 1             | OCT/NOV/DEC           | 660                                                            | 349                                                          | 100                                                |  |
| JAN/FEB/MAR   | 4             | 9           | 1             | JAN/FEB/MAR           | 415                                                            | 411                                                          | 103                                                |  |
| APR/MAY/JUNE  | 4             | 5           | 0             | APR/MAY/JUNE          | 400                                                            | 296                                                          | 98                                                 |  |